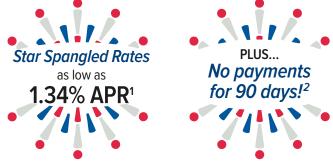

#### PriorityONE everyday low rate 1.99%APR<sup>1</sup>

• .15% off just for using **Auto Advisors** 

\* \*

- .25% off with the purchase of GAP and Mechanical Breakdown
- .25% off with automatic payment from a PriorityONE account<sup>3</sup>

#### My car buying experience was AWESOME as well as using George with Auto Advisors, it was like he could read my mind and knew exactly what I was looking for!

<sup>1</sup>Annual Percentage Rate. 1.34%APR for new vehicles with less than 10,000 miles, 720+ credit score and max term of 36 months. Rates shown includes all discounts listed. Rates are subject to change. Subject to credit union lending guidelines. <sup>2</sup>Interest will accrue during the 90 days. <sup>3</sup>If terminated or fail to maintain sufficient funds in account for payment, rate will increase by .25% without notice. A New Way to Buy A Car Introducing... The Payment Trimmer Loan